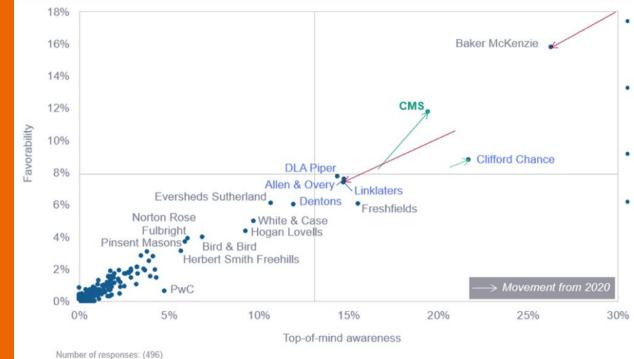

## Brand boost after brand launch

Sharplegal 2021 Europe and UK - Prepared for CMS